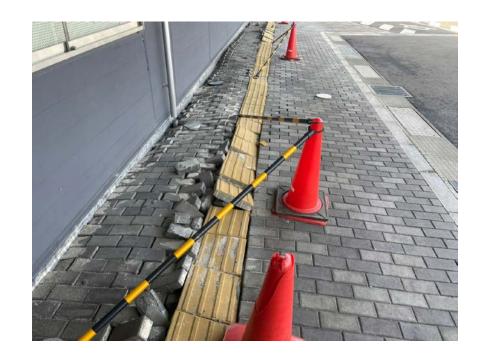

#### Soma City (Soma Higashi bridge)

- Bump and cracks in pavement at bridge girder ends and abutments
- Residual displacement of laminated rubber bearing
- Traces of displacement on the side block
- Traces of liquefaction