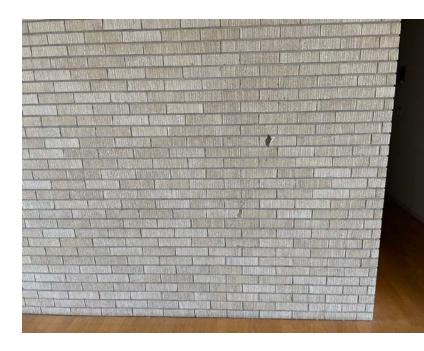

## Shinchi Town

- Broken glass window
- Damage to RC structures
- Collapsed many block walls and roof tiles