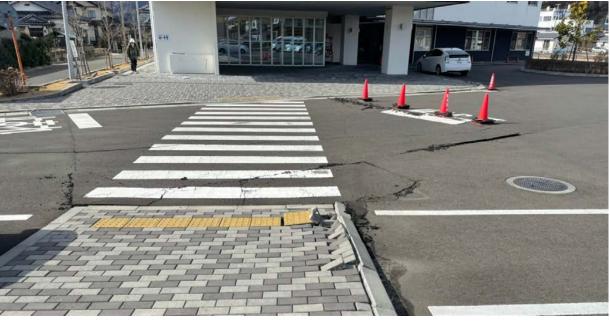

### Yamamoto Town (Sakamoto branch Office )

- Subsidence and unevenness of pavement due to liquefaction
- Multiple cracks inside the building.
- Water supply was cut off due to a broken water pipe.