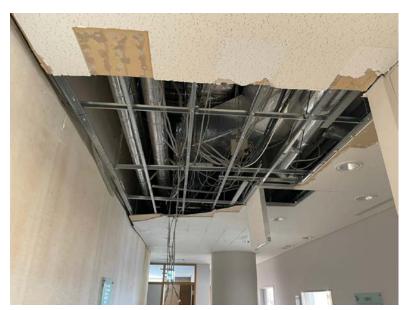

#### Shinchi Town (town office)

- Fallen ceilings, dislodged air conditioning equipment
- Cracks in walls and beam-column joints