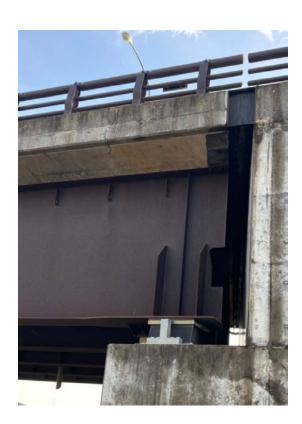

#### Soma City (Soma Higashi bridge)

- Bump and cracks in pavement at bridge girder ends and abutments
- Residual displacement of laminated rubber bearing
- Traces of displacement on the side block
- Traces of liquefaction