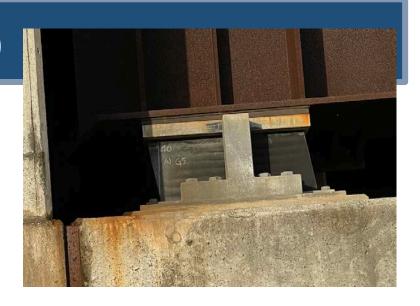

#### Soma City (Soma Higashi bridge)

- Bump and cracks in pavement at bridge girder ends and abutments
- Residual displacement of laminated rubber bearing
- Traces of displacement on the side block
- Traces of liquefaction