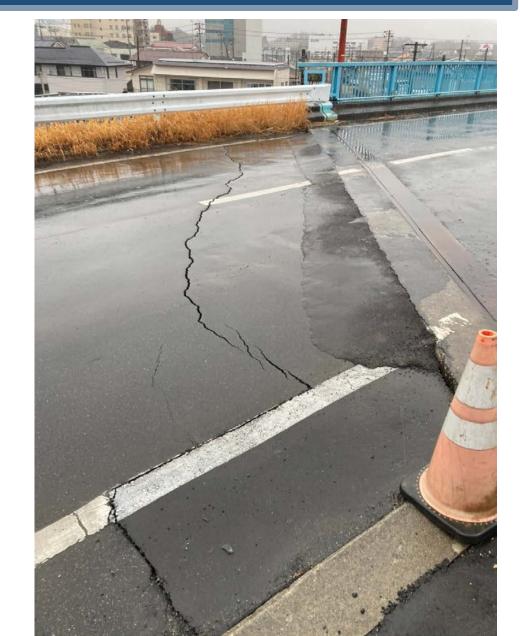

# Soma City (Soma overpass bridge)

 Bump and cracks in pavement at bridge girder ends and abutments

#### Soma City (Soma Higashi bridge)

- Bump and cracks in pavement at bridge girder ends and abutments
- Residual displacement of laminated rubber bearing
- Traces of displacement on the side block
- Traces of liquefaction