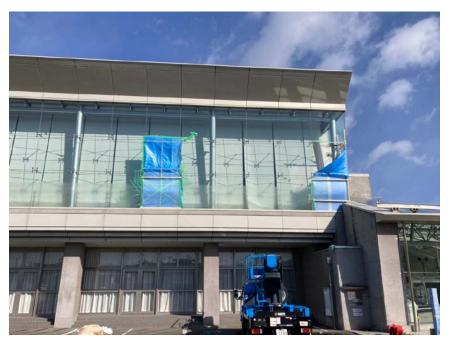

# **Shiroishi City**

- Shear failure of Shinkansen viaduct crossbeam
- No damage to houses in the area.