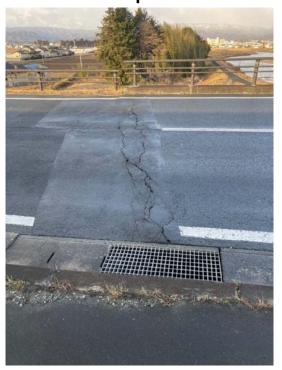

#### Soma City (Soma Higashi bridge)

- Bump and cracks in pavement at bridge girder ends and abutments
- Residual displacement of laminated rubber bearing
- Traces of displacement on the side block
- Traces of liquefaction