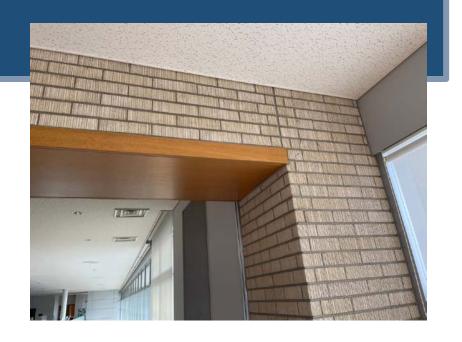

## Shinchi Town

- Broken glass window
- Damage to RC structures
- Collapsed many block walls and roof tiles