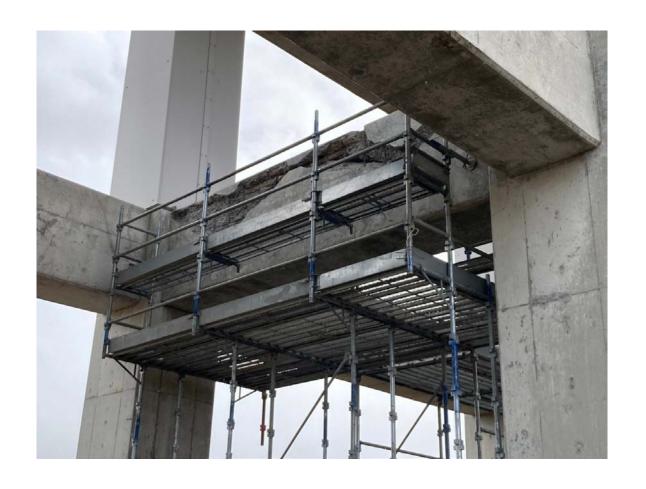

# **Shiroishi City**

- Shear failure of Shinkansen viaduct crossbeam
- No damage to houses in the area.