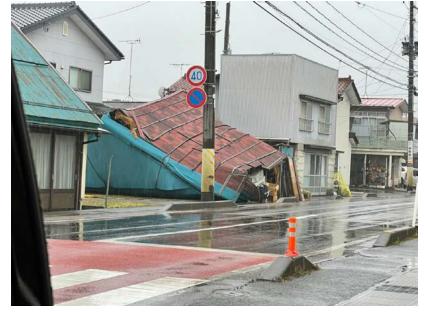

## **Koori Town**

- Traffic restrictions due to collapses
- Damage to block walls, roof tiles
- Overturned gravestones