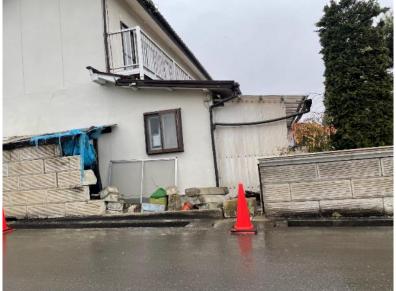

# **Fukushima City**

Steel reinforced concrete structure :
 Shear failure of nonstructural members