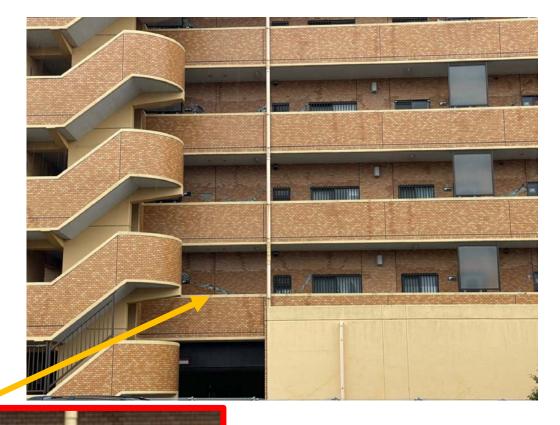

# **Fukushima City**

Steel reinforced concrete structure :
 Shear failure of nonstructural members