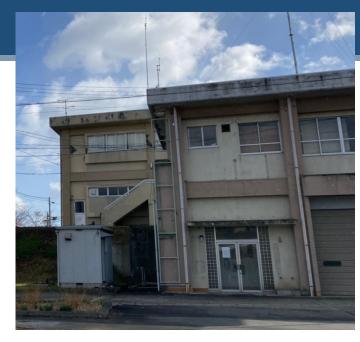

### Yamamoto Town (Sakamoto branch Office )

- Subsidence and unevenness of pavement due to liquefaction
- Multiple cracks inside the building.
- Water supply was cut off due to a broken water pipe.