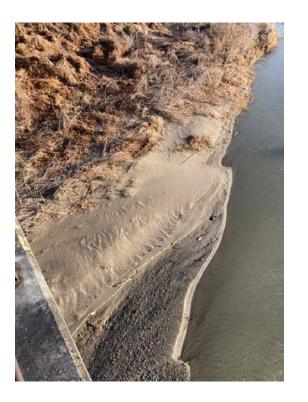

#### Soma City (Soma Higashi bridge)

- Bump and cracks in pavement at bridge girder ends and abutments
- Residual displacement of laminated rubber bearing
- Traces of displacement on the side block
- Traces of liquefaction