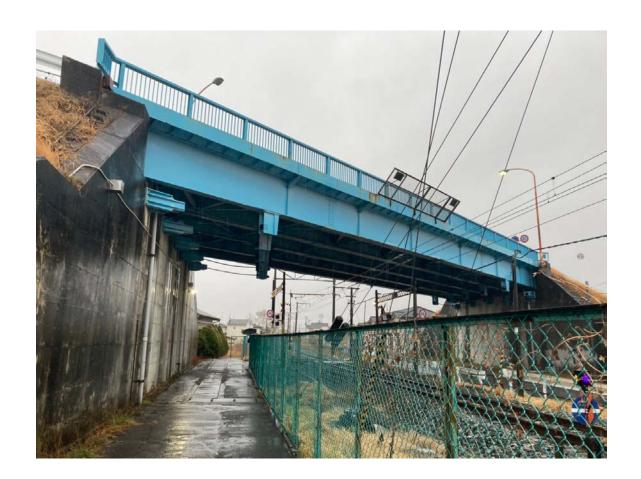

# Soma City (Soma overpass bridge)

 Bump and cracks in pavement at bridge girder ends and abutments

#### Soma City (Soma Higashi bridge)

- Bump and cracks in pavement at bridge girder ends and abutments
- Residual displacement of laminated rubber bearing
- Traces of displacement on the side block
- Traces of liquefaction