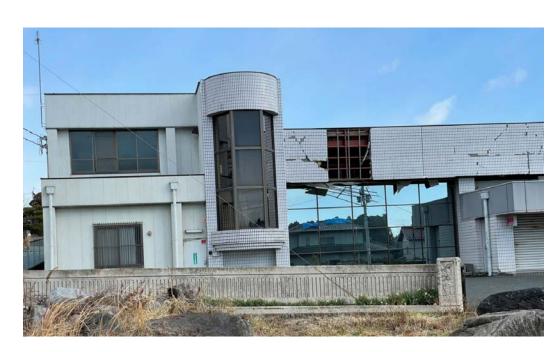

## Shinchi Town

- Broken glass window
- Damage to RC structures
- Collapsed many block walls and roof tiles

#### Shinchi Town (town office)

- Fallen ceilings, dislodged air conditioning equipment
- Cracks in walls and beam-column joints