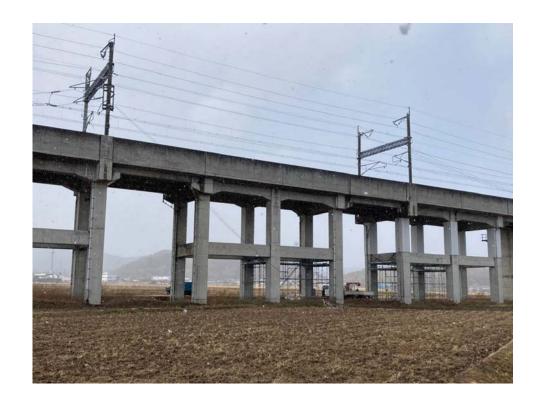

# **Shiroishi City**

- Shear failure of Shinkansen viaduct crossbeam
- No damage to houses in the area.