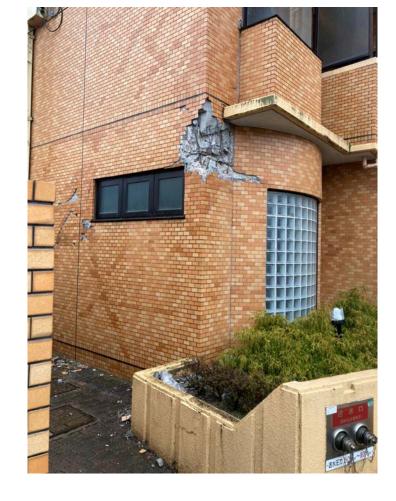

# **Fukushima City**

Steel reinforced concrete structure :
 Shear failure of nonstructural members