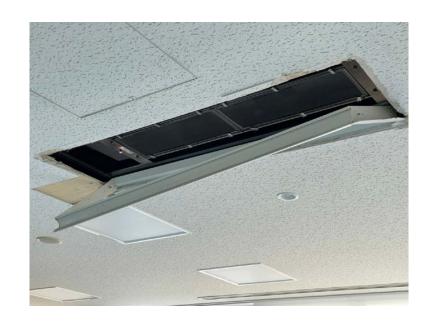

#### Shinchi Town (town office)

- Fallen ceilings, dislodged air conditioning equipment
- Cracks in walls and beam-column joints