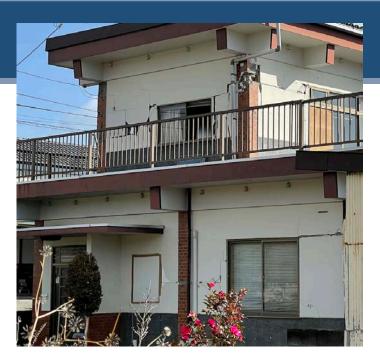

# **Fukushima City**

Steel reinforced concrete structure :
 Shear failure of nonstructural members