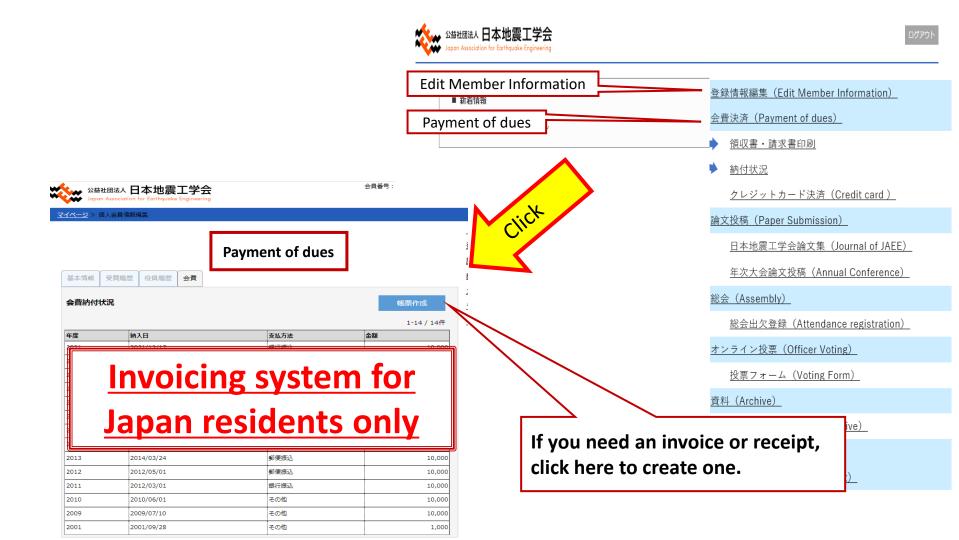

### Edit Member Information (Payment of dues)

Japan Association for Earthquake Engineering

| <u>マイページ</u> > 個人会員情 |                                             |                                                                             |
|----------------------|---------------------------------------------|-----------------------------------------------------------------------------|
| Basic Infor          | mation                                      | ① · ②First name/Family name                                                 |
| 基本情報 受賞履歴            | 查 役員履歴 <u>会</u> 費                           | <ul> <li>③Gender</li> <li>④Date of Birth</li> </ul>                         |
| 会員番号                 | 0000011                                     | 5 Nationality                                                               |
| 申込年月日                | 2000/09/11                                  | If it does not appear in the pull-down menu,                                |
| 会員資格                 | 正会員                                         | please fill out the form below.                                             |
| 7ሀኪ" ታ               | (行う) 例オ (半角カタ)                              | ⑥Contact (Place of Employment/Home)                                         |
|                      | 性・名それぞれ20文字以内)                              | Discos ha sure to fill out the far                                          |
| 氏名 2011 0            | 稲田     違夫     (姓・名ぞ)       文字以内)     (姓・名ぞ) | $\frac{\text{Please be sure to fill out the for}}{(1) \cdot (2) \cdot (6)}$ |
|                      | Inada Tatsuo (姓·名石)                         |                                                                             |
|                      |                                             |                                                                             |
| 性別 <mark>(3</mark>   | ● 男 ○ 女                                     |                                                                             |
| <sup>生年月日</sup> (4)  | 1951 🗸 年 05 🗸 月 01 🗸 日                      |                                                                             |
| 国籍                   | 日本     マ       その他:     (60文字以内)            |                                                                             |
| 通信先 必須 🛛 🔒           | ○ 勤務先 (●) 自宅                                |                                                                             |
|                      |                                             |                                                                             |

APlease fill in your own area of expertise in the registration information.

▲ Domestic residents can issue their own invoices and receipts from the member page, but overseas residents cannot. If you are an overseas resident and need one, please contact the JAEE.