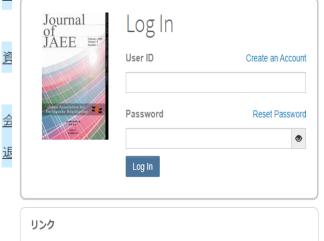

Please enter your User ID and Password and press the Log In button.

If you do not know if you have a user account, or if you have forgotten your password, press the Reset Password link.

Enter your e-mail address on the destination screen and click the Send Reset Link button to receive an e-mail.

Follow the instructions in the email to set a new password.

If you do not have a user account, press the Create An Account link to create one.

-----