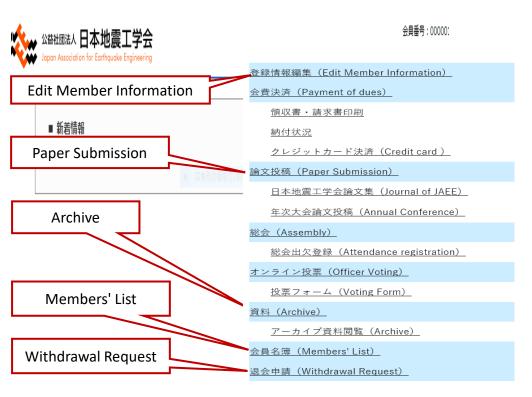

### Welcome to JAEE

Thank you for joining JAEE.

You can do the following from the membership page of our website.

①Edit Member Information

<sup>(2)</sup>Paper Submission

③Archive/Members' List

(4) Withdrawal Request

If there are any changes in your registered information, please change your registered information from  $(\underline{1}).$ 

If you wish to cancel your membership, please change your registration information from 4.

#### The following items can be edited

- Edit Member Information
- ( Change your membership information or Check your membership fee )
- Paper Submission
- Archive/Members' List
- Withdrawal Request

- Edit Member Information  $\Rightarrow$  P.4 $\sim$ 10
- Paper Submission  $\Rightarrow$  P.12
- Archive/Members' List  $\Rightarrow$  P.13
- Withdrawal Request  $\Rightarrow$  P.14 $\sim$ 15