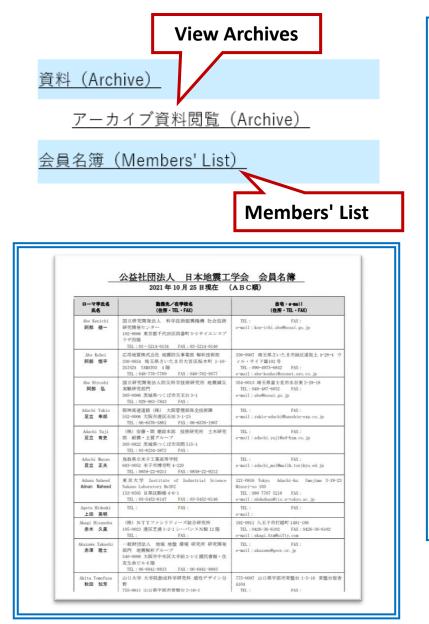

itor-in-Chief, Deputy Editor-in-Chief, and Editor-in-Chief for the purpose of improving system security.

Log in to the system using your user ID/password.

If you log in from an unauthorized device, the message "Unrecognized Device" will be displayed and an email containing an authentication code will be sent to your primary email address.

Please enter the authentication code in the email into the "Unrecognized Device" screen. <u>Please note that if you repeatedly enter the wrong activation code, your account will be</u> <u>locked for a while.</u>

Check the "Remember this device" checkbox. Check the "Remember this device" checkbox to save the device's authentication information for 6 months.

Click the "Verify" button to complete the device verification.

### **Archive/Members' List**



#### **View Archives**

#### **<u>1.JAEE Symposium</u>** <u>2.Annual General Meeting of JAEE</u> 3.Other

- Japan Earthquake Engineering News
- Japan Society for Earthquake Engineering Promotion News
- Earthquake disaster prevention

| <u>日本地震工学会アーカイブデータ</u> /                                       |  |
|----------------------------------------------------------------|--|
| フォルダ                                                           |  |
| <u>1.日本地震工学会シンポジウム</u><br><u>2.日本地震工学会年次大会</u><br><u>3.その他</u> |  |
|                                                                |  |

#### Withdrawal Request



#### Withdrawal Request



**(2)**Reason for withdrawal