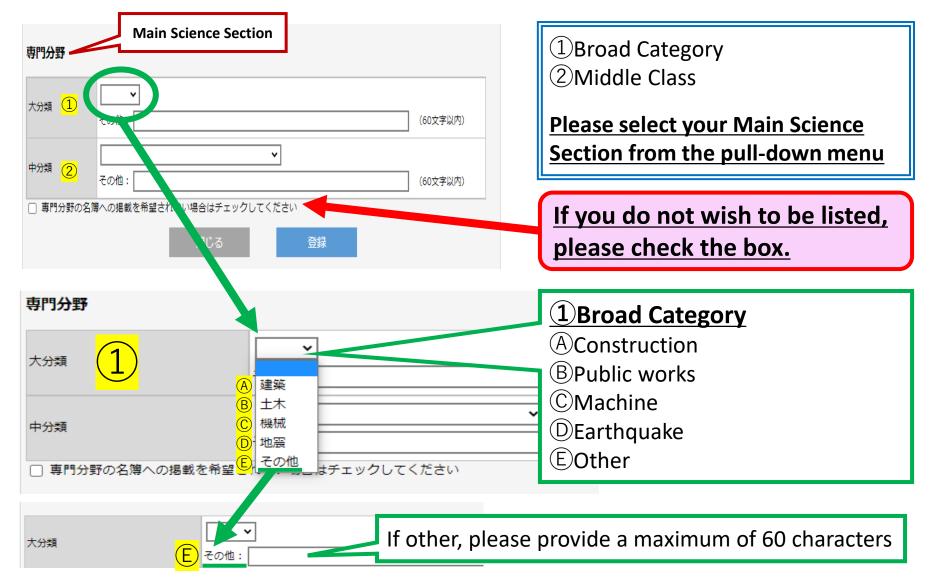

| (2) Middle Class<br>Please select your<br>Main Science Section<br>from the pull-down<br>menu | <ul> <li>A 地質</li> <li>B 地震</li> <li>C 津波</li> <li>D その他自然災害(風水害ほか)</li> <li>E 材料</li> <li>F 耐震・免・制震(振)</li> <li>G 土質・地盤・基礎</li> <li>H ライフライン</li> <li>1 特殊構造物(原子力・海洋構造物・風車ほか)</li> <li>J 設備機器・非構造物</li> <li>K 荷重・設計</li> <li>L 維持管理・観測・モニタリング</li> <li>M 八ザード・リスク評価・BCP・防災・減災</li> <li>N 地域計画・社会・経済問題</li> <li>O ICT活用・数値解析・シミュレーション</li> </ul> |
|----------------------------------------------------------------------------------------------|--------------------------------------------------------------------------------------------------------------------------------------------------------------------------------------------------------------------------------------------------------------------------------------------------------------------------------------------------|
| <ul> <li>中分類</li> <li>2</li> <li>□ 専門分野の名簿への掲載を希望</li> </ul>                                 | P その他 その他 その他 Please provide other reasons されない場合はチェックしてください                                                                                                                                                                                                                                                                                     |
|                                                                                              | Click Bik<br>Registration                                                                                                                                                                                                                                                                                                                        |

#### **2**Middle Class (A)Geological features <sup>(B)</sup>Earthquake (C)Tsunami DOther Natural Disasters (E)Material (F)Seismic resistance/seismic isolation/ seismic damping GSoil, Ground & Foundation HLifeline USpecial structures (nuclear/ offshore structures/wind turbines etc.) UEquipment /Nonstructural member (K)Load and design UMaintenance/Observation/Monitoring MHazard/Risk assessment/BCP/ Disaster prevention and mitigation NRegional Planning/ Social and Economic Issues OICT utilization/numerical analysis/

simulation (P)Other

▲ Every September, we prepare a list of names to be published in the membership system. You are responsible for deciding whether your personal information will be made public, so please remember to check each box if you do not wish your personal information to be made public.

APlease fill in your own area of expertise in the registration information.

▲ Domestic residents can issue their own invoices and receipts from the member page, but overseas residents cannot. If you are an overseas resident and need one, please contact the JAEE.