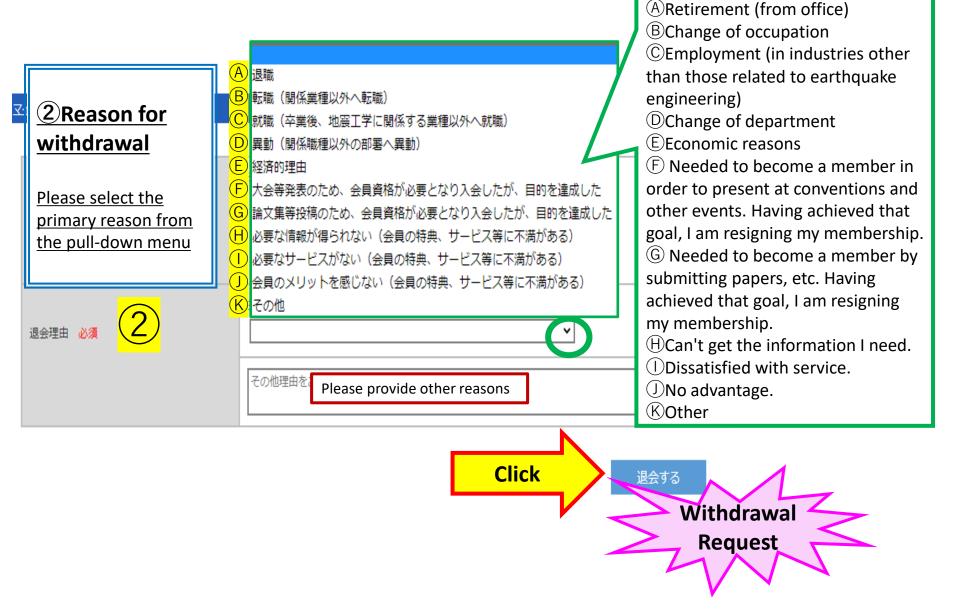

ox to save the device's authentication information for 6 months.

Click the "Verify" button to complete the device verification.

### **Archive/Members' List**



#### **View Archives**

#### **<u>1.JAEE Symposium</u>** <u>2.Annual General Meeting of JAEE</u> 3.Other

- Japan Earthquake Engineering News
- Japan Society for Earthquake Engineering Promotion News
- Earthquake disaster prevention

| <u>日本地震工学会アーカイブデータ</u> /                                       |  |
|----------------------------------------------------------------|--|
| フォルダ                                                           |  |
| <u>1.日本地震工学会シンポジウム</u><br><u>2.日本地震工学会年次大会</u><br><u>3.その他</u> |  |
|                                                                |  |

#### Withdrawal Request



#### Withdrawal Request



**(2)**Reason for withdrawal