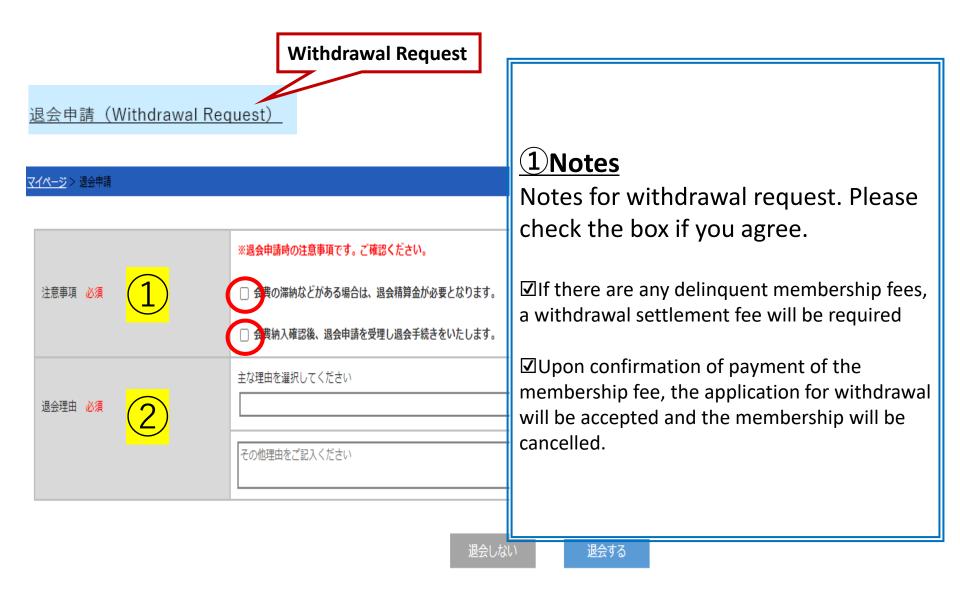

#### Withdrawal Request

If there are any changes in your registered information, please change your registered information from  $(\underline{1}).$ 

If you wish to cancel your membership, please change your registration information from 4.

If you do not make a request by the end of March, you will be automatically continued as a member from April of the following year.

At the time of withdrawal from membership, if you are in arrears of annual dues or other fees, you will be required to pay them before you can withdraw from membership. Withdrawal from membership for non-payment is not possible.