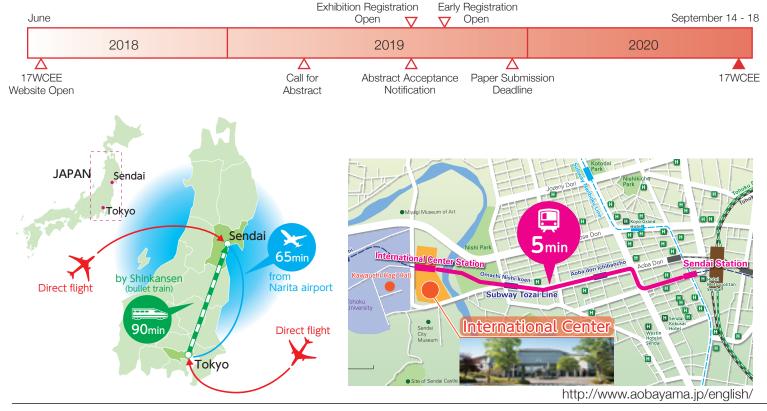

## **Important Dates (Tentative) and Access**

In March 2015, Japan hosted the 3rd UN World Conference on Disaster Risk Reduction in Sendai and the "Sendai Framework for Disaster Risk Reduction" was adopted. Sendai has been a frontier city to actively implement earthquake disaster reduction programs. The city is located 90 minutes from Tokyo by Shinkansen and is closely located to the Sendai International Airport, with convenient convention facilities and hotels nearby.